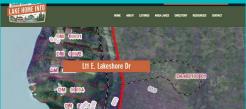

#### **Active Listings on Whitewater Lake**

Source of market data: http://www.metromls.com/

| Address             | Square Footage | Waterfront | Days on Market | Original Price | Current Price |
|---------------------|----------------|------------|----------------|----------------|---------------|
| N7646 State Park Rd | 1,500          | 200'       | 63             | \$1,250,000    | \$1,250,000   |